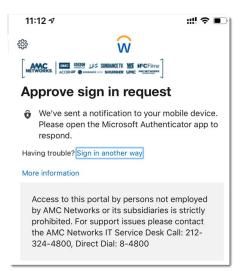

Follow the instructions below to setup the app for your device.

1. Open the Workday app

2. Click Log In

3. Enter Amcn and click go

4. Enter your work email and click Next

5. Approve sign-in request

Open the Microsoft Authenticator app and click Approve