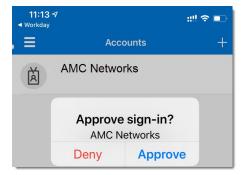

OR

6. Click Yes

7. Enter 6-8 digits PIN and click  $\checkmark$  8. Re-enter PIN and click  $\checkmark$ 

| 2:51 🕫               |                     | ::!! 奈 ■<br><u>Sk</u> i |
|----------------------|---------------------|-------------------------|
| reate a PIN<br>og in | for a fast alternat |                         |
|                      | Create PIN          |                         |
| nter a PIN 6 to      | 8 digits long       |                         |
| 1                    | 2                   | 3                       |
| 4                    | 5                   | 6                       |
| 7                    | 8                   | 9                       |
|                      |                     |                         |