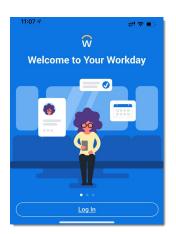

Follow the instructions below to setup the app for your device.

1. Open the Workday app

2. Click Log In

3. Enter Amcn and click go

4. Enter your work email and click Next

5. Approve sign-in request

Open the Microsoft Authenticator app and click Approve