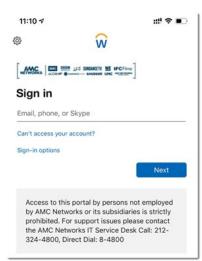

Follow the instructions below to setup the app for your device.

1. Open the Workday app

2. Click Log In

3. Enter Amcn and click go

4. Enter your work email and click Next

5. Approve sign-in request

Open the Microsoft Authenticator app and click Approve