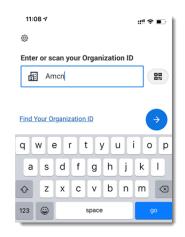

Follow the instructions below to setup the app for your device.

1. Open the Workday app

2. Click Log In

3. Enter Amcn and click go

4. Enter your work email and click Next

5. Approve sign-in request

Open the Microsoft Authenticator app and click Approve